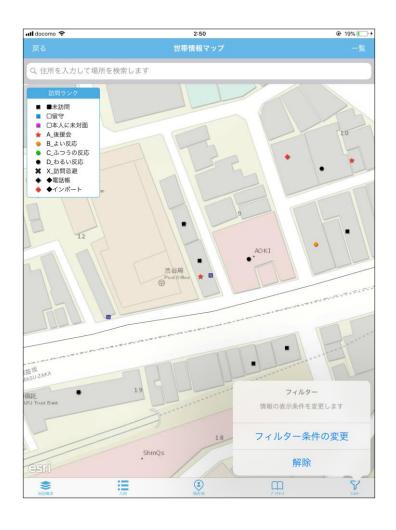

## フィルターによる絞り込み

#### 「フィルター」機能について

地図上の表示を絞り込むことができます。

[フィルター条件の変更]を押すと、条件式を設定する画面が表示されます。

**[解除]**を押すと、フィルターのかかっていない状態に戻ります。