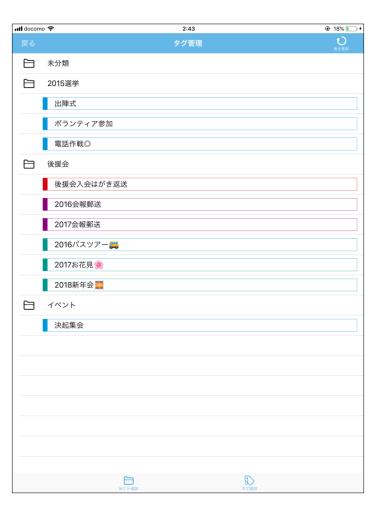

## タグの付与・作成・編集

## 「タグ管理」画面

画面下のボタンより、「カテゴリー追加」「タグ追加」が行えます。

カテゴリー・タグを削除する場合は、右から左にスワイプしてください。

カテゴリー・タグの名称を変更する場合は、その行をタップします。

タグの追加や削除時にうまく画面に反映されない場合は、右上[表示更新]をタップしてください。

#### △ 注意

- 「カテゴリー」は、アプリ版のみでの機能です
- カテゴリー、タグの順番は入れ替えられません