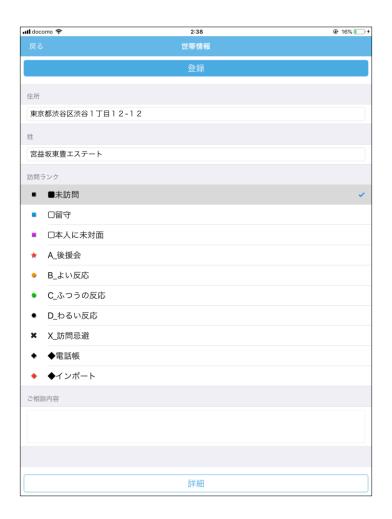

# 10 新しい世帯情報の登録

#### 簡易入力画面で、世帯情報を入力する

簡易入力画面では「住所」「姓」「訪問ランク」「ご相談内容」の4項目が入力できます。このうち「住所」は前画面で検索された住所が入力されています。

「訪問ランク」は地図上の表示を選ぶため選択必須ですが、他の項目は任意入力です。

[登録]をタップすると、この内容で登録を完了します。

[詳細]をタップルすると、他のすべての属性情報を入力することができます。

#### **企注意**

- この画面で「詳細」を押した段階で、簡易入力画面で登録できる4項目は既に登録が完了しています。
- 訪問ランクの選択肢(項目)はユーザー側では追加・編集・削除ができません。