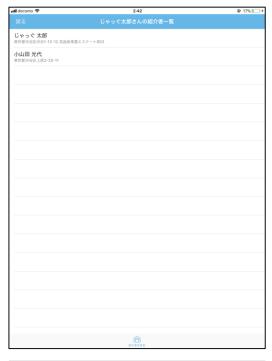

# 紹介者の閲覧・編集

#### 「紹介者一覧」

紹介者の一覧画面です。

代表者情報画面上部の「紹介者」項目欄の表示と同じです。

## 紹介者の削除(登録解除)

右から左にスワイプすると、紹介者を削除(登録 解除)することができます。