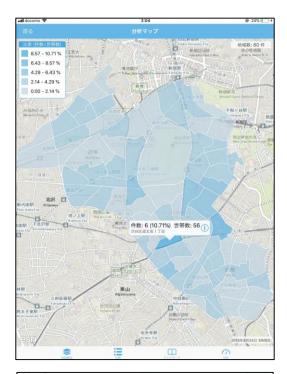

#### 地域内の詳細を見る

地図上の字・町丁目をタップすると、「世帯情報の件数」と「国勢調査の世帯数」のポップアップが表示されます。この件数は「データの登録位置(経度・緯度)」を元に集計しますので、属性「字・町丁目」「住所1」などは関係ありません。

### グラフを表示する

ポップアップのインフォマーク(infoのi)をタップすると、グラフの表示画面に移ります。全体の世帯数の中での名簿の件数や、訪問ランクの分布を見ることができます。