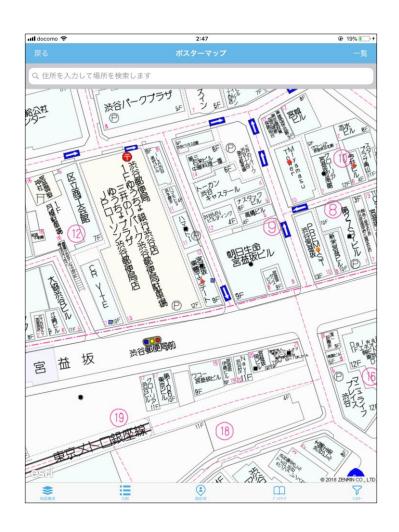

#### ■ 背景地図

地形図 → 標準で提供している地図です。インクリメントP社提供。

衛星画像 → 標準で提供している地図です。Esri社提供。

地理院地図 → 標準で提供している地図です。国土地理院発行。

住宅地図 → 「ゼンリン住宅地図」をご契約の方にご利用いただけます。

#### 背景図「ゼンリン住宅地図」

「ゼンリン住宅地図」をご契約の方にご利用いただけます。

地図から取得する住所や、住所検索時にも、ゼンリンの表札情報をご利用いただけます。