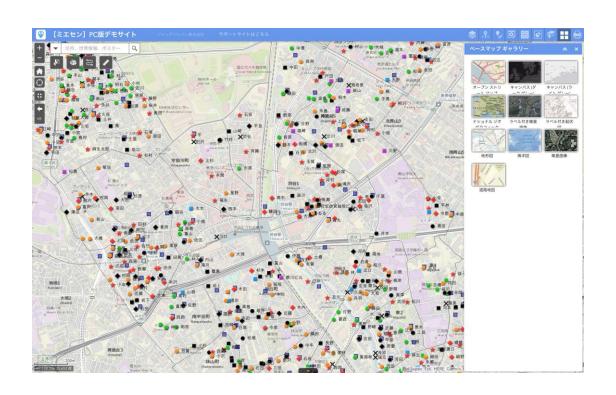

### <sup>」版</sup> 「ベースマップ」ボタン

#### 背景図を変更します

iOSアプリ版の「地図」機能で利用できる「地形図」「衛星画像」に加えて、グレーマップなど、いくつかの地図を切り替えることができます。

iOSアプリ版で配信している、「地理院地図(国土地理院提供)」「ゼンリン住宅地図(ゼンリン社提供)」はご利用できません。

#### **企注意**

• iOSアプリ版で配信している、「地理院地図(国土地理院提供)」「ゼンリン住宅地図(ゼンリン社提供)」はご利用できません