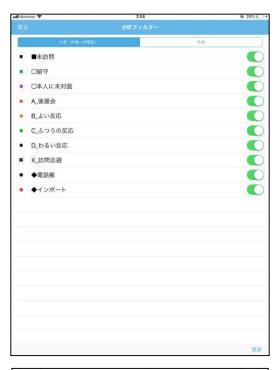

## フィルターによる絞り込み

#### 「フィルター」機能について

地図上の表示を絞り込むことができます。

[フィルター条件の変更]を押すと、条件式を設定する画面が表示されます。

**[解除]**を押すと、フィルターのかかっていない状態に戻ります。