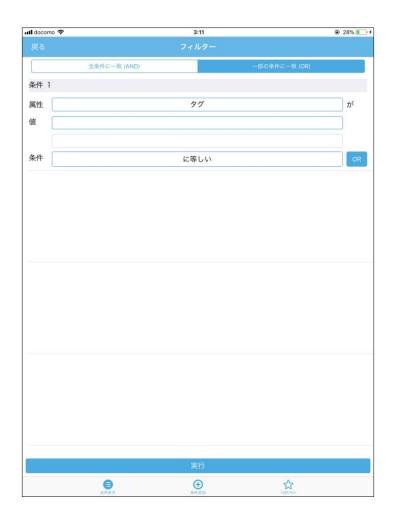

## フィルターによる絞り込み

#### 「フィルター」機能について

地図上の表示を絞り込むことができます。

[フィルター条件の変更]を押すと、条件式を設定する画面が表示されます。

**[解除]**を押すと、フィルターのかかっていない状態に戻ります。

## 45 フィルターによる絞り込み

#### 「フィルター」条件式画面

「フィルター」条件式画面では、様々な設定を行いデータを絞り込むことができます。 **[全条件に一致 (AND)][一部の条件に一致 (OR)]**タブで式同士の関係を指定します。

下部メニューボタンについて

**[全件表示]**は、フィルター解除と同じ役割です。

[条件追加]をタップすると、条件式を追加します。

[フィルターセット]は、フィルターの保存機能です。名前をつけてその条件式を保存