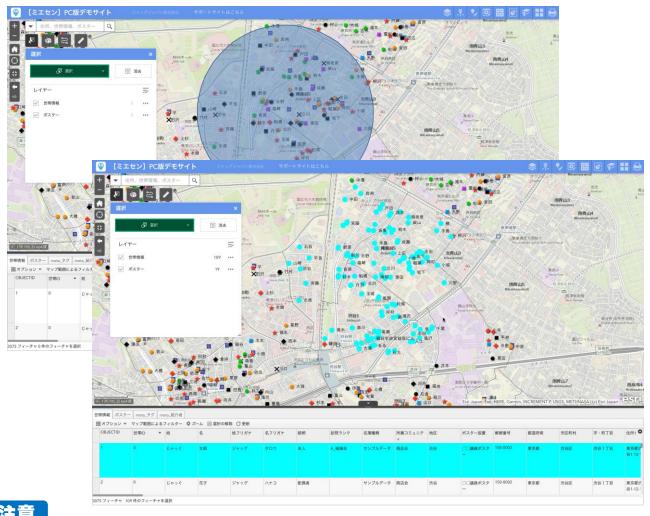

# 「選択」ボタン

#### 世帯情報やポスターを複数選択します

世帯情報やポスターを地図上から複数選択し、その結果だけをCSVにエクスポート することなどが出来ます。

- 1. 予め、選択したいレイヤーのみの表示にします(「レイヤー」ボタン)
- 2. 地図上で図形を描き、データを選択します
- 3. 「属性テーブル」の「オプション」よりCSVでエクスポートをすると、選択したデータのみが対象で出力することが出来ます