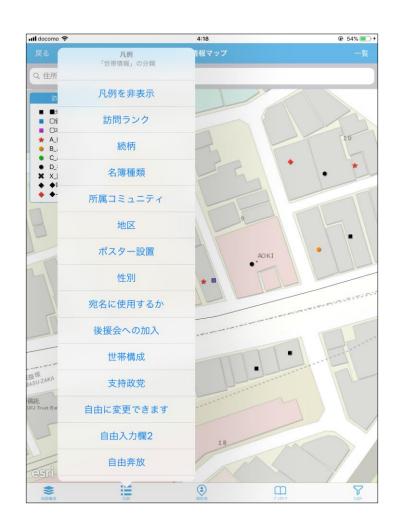

### 「凡例」機能について(世帯情報)

デフォルトでは「訪問ランク」で地図表示がされていますが、お好きな項目を使って 分類することができます。分類は自動で生成され、入力内容の件数が多い順10個ま でが自動の色分け、それ以外は「その他」として一括でグレーで表示されます。