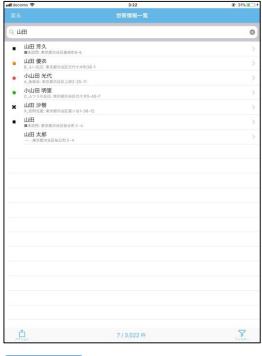

#### 一覧の表示

一覧が表示されます。その人をタップすると、属 性画面へと遷移します。

### 検索バーで絞り込む

- 一覧画面上部の検索バーでは、下記のいずれかの条件で絞り込みを行うことできます。
- 姓の一部
- 名の一部
- ・住所の一部
- 例 ( 山田
  - × 山田太郎 (フルネームは検索できません)