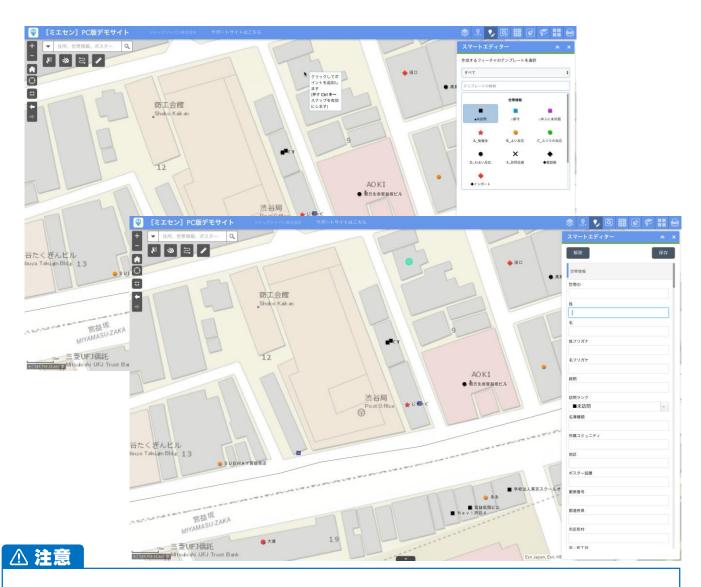

# 72 新しい世帯情報・ポスターの登録

#### シンボルを選択してから地図上の地点をクリックする

右上メニューボタンで「スマートエディター」をクリックします。

メニューウインドウに「訪問ランク」が表示されますので、まずは「訪問ランク」のシンボルを選択してから、地図上の任意の地点をクリックすると、属性の詳細入力画面へ進みます。

ポスターは、世帯情報のシンボルの下にあります。(スクロールします)

- PC版からの世帯情報追加では、「世帯ID」「郵便番号」「都道府県」「市区町村」「字・丁目」などのフィールドは自動で入力されません。
- PC版からは「代表者情報」のみの登録が可能です。同居者を追加したい場合はアプリをご利用ください。

# 「スマートエディター」ボタン

#### データの登録と編集を行うモードです

iOSアプリ版では、データを選択してから編集モードへ移行しましたが、PC版では、 予め編集モードにしてからデータを選択し、編集と更新を行います。

「登録地点の変更」を行う場合は、シンボルが選択された状態(水色でハイライトされた状態)で、シンボルをドラッグアンドドロップします。