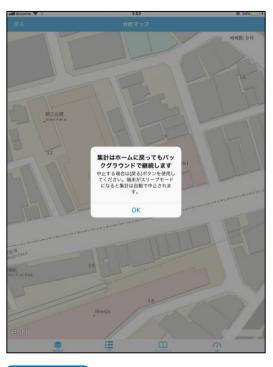

### 初回の集計を開始する

アプリのインストール後、アップデート後初めて 分析機能を立ち上げた際、自動で集計の開始を促 す画面になります。

集計は字・町丁目単位で行われるため、地域に よってかかる時間に違いがあります。

集計中は、「ホーム画面に戻って別のアプリを立ち上げている状況」でも、バックグラウンドで処理は継続します。終了時の通知はありません。また、iOS端末がスリープすると、処理は中断しますので、ご注意ください。

#### △ 注意

• 集計中は、「ホーム画面に戻って別のアプリを立ち上げている状況」でも、バックグラウンドで処理は継続します。終了時の通知はありません。また、iOS端末がスリープすると、処理は中断しますので、ご注意ください。