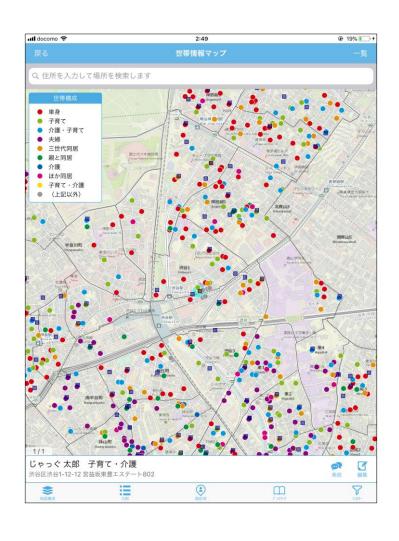

1/01 21:00 |     |           |  |
| 作成者               | miesenjp         |     |           |  |
| 編集日               | 2015/01/01 21:00 |     |           |  |
| 編集者               | miesenjp         |     |           |  |
| 経度                | 139.704406       |     |           |  |
| 给停                | 35 660072        |     |           |  |
| 完成<br>発展          | 地図               | 97  | 写真        |  |



## 地図の凡例(分類)切替

### 「凡例」機能について(世帯情報)

デフォルトでは「訪問ランク」で地図表示がされていますが、お好きな項目を使って 分類することができます。分類は自動で生成され、入力内容の件数が多い順10個ま でが自動の色分け、それ以外は「その他」として一括でグレーで表示されます。







## 地図の凡例(分類)切替

### 「凡例」機能について(ポスター)

デフォルトでは紫色の四角一色で地図表示がされていますが、お好きな項目を使って 分類することができます。分類は自動で生成され、入力内容の件数が多い順10個ま でが自動の色分け、それ以外は「その他」として一括でグレーで表示されます。







## 地図の凡例(分類)切替

### 「凡例」機能の例

例えば、「世帯構成」で分類を実行したときにはこのように地図の表示が変化します。







## 「現在地」表示機能

#### 「現在地」機能について

端末のGPSを利用して、現在地の記号を地図上に表示します。

[現在地]モードでは、現在地を中心に地図を表示します。

[車載モード]では、現在地は画面下部に表示され、進行方向に合わせて地図が回転します。自転車や車など、移動速度が速い場合に利用することを想定しております。 解除する場合は、「現在地」ボタンを押します。



#### △ 注意

ブックマークは端末に保存されるため、違う端末でログインした場合には共有されません。



## 地図の表示地点を保存

#### 「ブックマーク」機能について

地図の表示画面について、よく見る地域を「ブックマーク」として保存しておくこと ができます。



#### △ 注意

ブックマークは端末に保存されるため、違う端末でログインした場合には共有されません。



## フィルターによる絞り込み

#### 「フィルター」機能について

地図上の表示を絞り込むことができます。

[フィルター条件の変更]を押すと、条件式を設定する画面が表示されます。

**[解除]**を押すと、フィルターのかかっていない状態に戻ります。







## 45 フィルターによる絞り込み

#### 「フィルター」条件式画面

「フィルター」条件式画面では、様々な設定を行いデータを絞り込むことができます。 **[全条件に一致 (AND)][一部の条件に一致 (OR)]**タブで式同士の関係を指定します。

下部メニューボタンについて

**[全件表示]**は、フィルター解除と同じ役割です。

[条件追加]をタップすると、条件式を追加します。

[フィルターセット]は、フィルターの保存機能です。名前をつけてその条件式を保存



## フィルターによる絞り込み

## 簡易