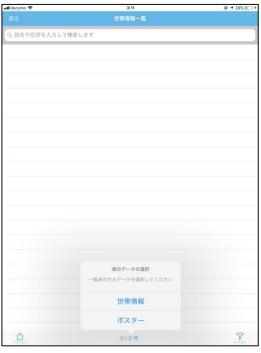

## 一覧機能の立ち上げ

#### 一覧機能の立ち上げ

メニュー画面より「一覧」を押して、地図機能を 立ち上げます。

### 表示データの選択画面が出ます

画面下部に、表示データの選択が表示されます。 表示したいデータをタップします。

#### **企注意**

• 一度一覧を表示したあとに表示データの切り替えはできません。切り替えをしたい場合は、左上「戻る」ボタンを押して、メニュー画面まで戻り操作をやり直してください。