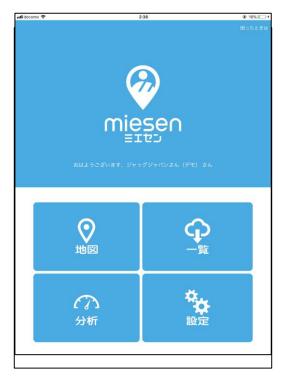

## メニュー画面

## メニュー画面を表示する

ログインが完了すると、「ミエセン」のメニュー画面が表示されます。画面中段に表示されるお名前をご確認ください。なお、ミエセンの主要機能は「地図」「一覧」「分析」「設定」の4つです。右上、[困ったときは]をタップすると、SafariなどのWebブラウザでサポートサイト(https://s.miesen.jp/)を開きます。