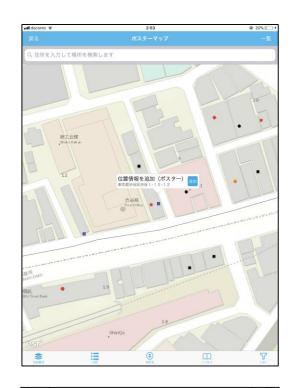

### 「ポスター」の追加

「地図構成」より、ポスターを操作対象に切り替えていただきますと、地図上をロングタップしてポスターの追加を行えるようになります。

ポップアップに(ポスター)と表示されます。