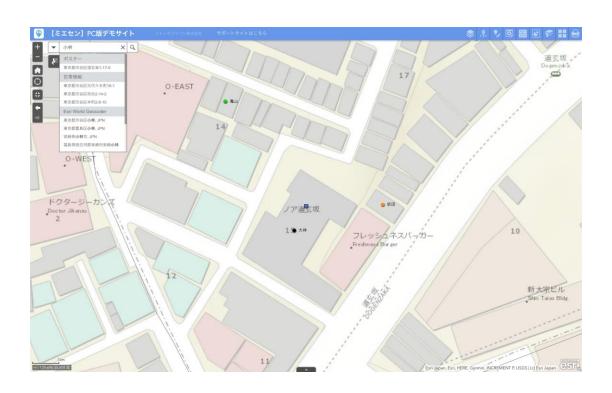

# 画面説明

PC版「ミエセン」は、iOSアプリ版の「地図」機能を主軸にした画面となります。 このページでは画面各部の主な名称をご紹介します。

# 72 新しい世帯情報・ポスターの登録