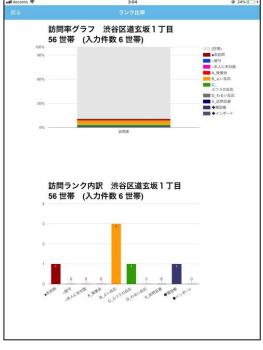

#### 地域内の詳細を見る

地図上の字・町丁目をタップすると、「世帯情報の件数」と「国勢調査の世帯数」のポップアップが表示されます。この件数は「データの登録位置(経度・緯度)」を元に集計しますので、属性「字・町丁目」「住所1」などは関係ありません。

### グラフを表示する

ポップアップのインフォマーク(infoのi)をタップすると、グラフの表示画面に移ります。全体の世帯数の中での名簿の件数や、訪問ランクの分布を見ることができます。