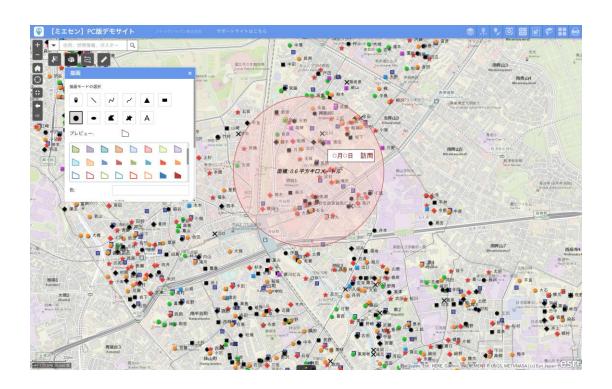

### 地図上に図形やテキストを描画します

「ペイント」ソフトの感覚で、地図上に図形や文字を描画し、そのまま印刷することもできます。ブラウザを閉じると、描画は自動で削除されます。