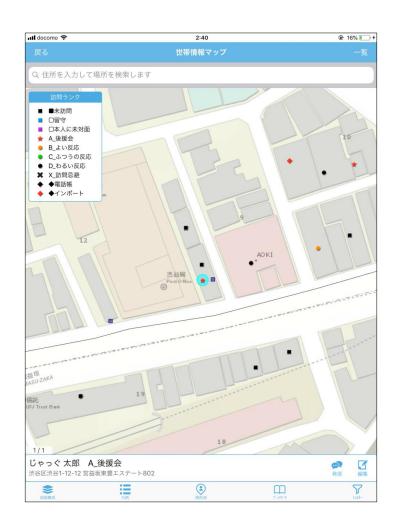

## 世帯情報の閲覧

## 属性バーを表示する

地図上のシンボル (記号) をタップすると、画面下部に氏名や住所が表示されます。 これを「属性バー」と呼びます。

同一地点に複数の世帯情報が登録されている場合、バーの左上にその数が表示されます。バーをスワイプして、他の世帯情報を見ることができます。地図上のシンボル (記号)の表示は入れ替わりませんのでご注意ください。