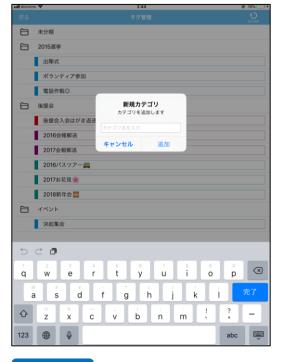

## タグの付与・作成・編集

## 「タグ管理」画面

画面下のボタンより、「カテゴリー追加」「タグ追加」が行えます。

カテゴリー・タグを削除する場合は、右から左にスワイプしてください。

カテゴリー・タグの名称を変更する場合は、その行をタップします。

タグの追加や削除時にうまく画面に反映されない場合は、右上[表示更新]をタップしてください。

## カテゴリー追加

カテゴリーの名称を入力し、[登録]ボタンをタップします。