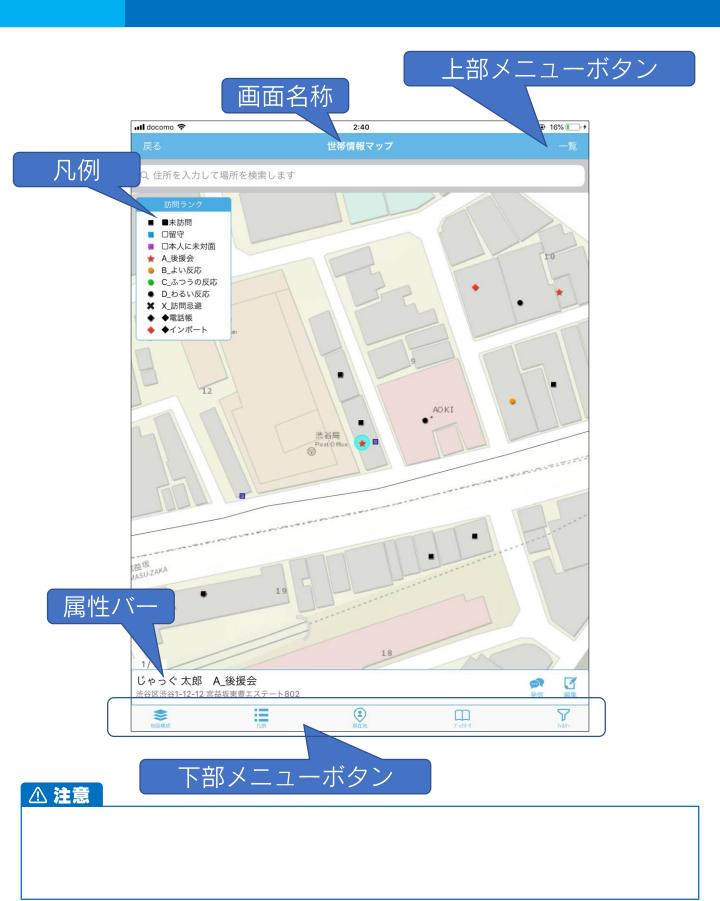

# 画面の各部名称(地図)

## 属性バーを表示する

地図上のシンボル (記号) をタップすると、画面下部に氏名や住所が表示されます。 これを「属性バー」と呼びます。

同一地点に複数の世帯情報が登録されている場合、バーの左上にその数が表示されます。バーをスワイプして、他の世帯情報を見ることができます。地図上のシンボル (記号)の表示は入れ替わりませんのでご注意ください。

## 地図の凡例(分類)切替

### 「凡例」機能について(世帯情報)

デフォルトでは「訪問ランク」で地図表示がされていますが、お好きな項目を使って 分類することができます。分類は自動で生成され、入力内容の件数が多い順10個ま でが自動の色分け、それ以外は「その他」として一括でグレーで表示されます。