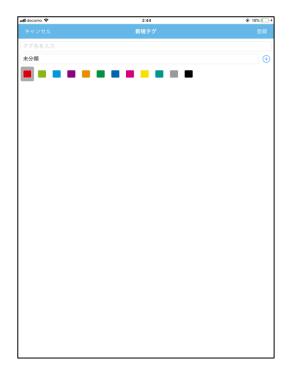

# タグの付与・作成・編集

## タグ追加

タグの名称と、カテゴリー、色を選択し、 右上**「登録]**ボタンをタップします。

## カテゴリー追加

カテゴリーの名称を入力し、[登録]ボタンをタップします。

#### ⚠ 注意

カテゴリーはアプリ版のみの機能です。