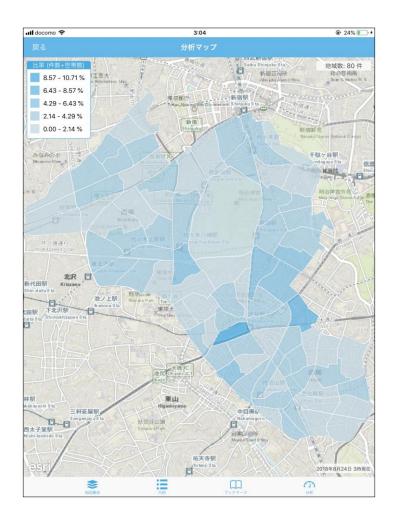

## 世帯情報を集計する

### 集計結果を表示する

集計が完了すると自動で地図が更新されます。右下に集計日時が表示されます。

集計地域を変更する場合には、事務局までご連絡ください。

分類は、最大の割合の5分割となります。集計結果に100%を超えている地域がある場合でも、上限は100%となります。

#### 地域内の詳細を見る

地図上の字・町丁目をタップすると、「世帯情報の件数」と「国勢調査の世帯数」のポップアップが表示されます。この件数は「データの登録位置(経度・緯度)」を元に集計しますので、属性「字・町丁目」「住所1」などは関係ありません。