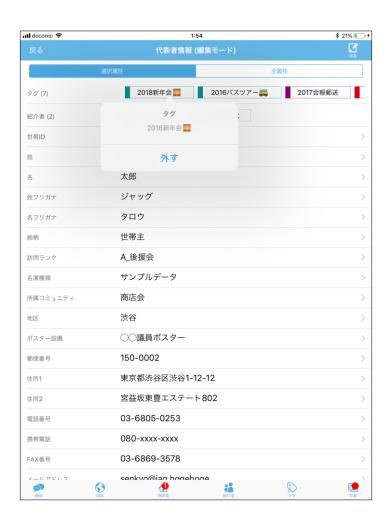

# タグの付与・作成・編集

#### 「夕グ」機能について

[タグ]ボタンを押すと、以下のメニューが開きます。

[夕グ付け]を押すと、夕グを付けます

[タグの編集と管理]を押すと、タグ一覧画面が開きます

#### △ 注意

タグは、代表者のみ付与できます。同居者には付与できません。

## タグを外す

タグをタップすると、外すことができます。