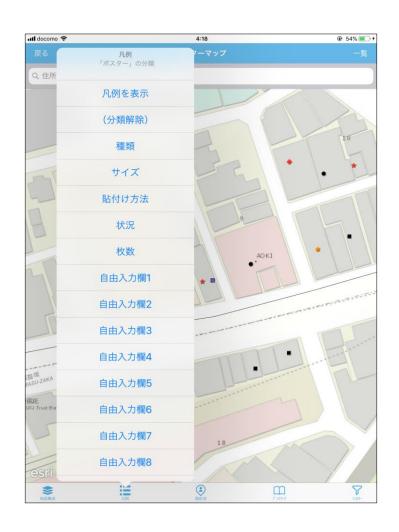

### 「凡例」機能について(ポスター)

デフォルトでは紫色の四角一色で地図表示がされていますが、お好きな項目を使って 分類することができます。分類は自動で生成され、入力内容の件数が多い順10個ま でが自動の色分け、それ以外は「その他」として一括でグレーで表示されます。