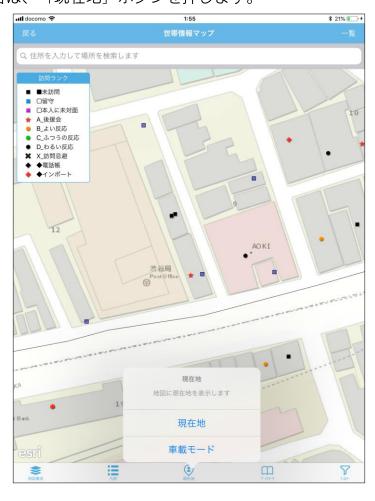

## 「現在地」表示機能

#### 「現在地」機能について

端末のGPSを利用して、現在地の記号を地図上に表示します。

[現在地]モードでは、現在地を中心に地図を表示します。

[車載モード]では、現在地は画面下部に表示され、進行方向に合わせて地図が回転します。自転車や車など、移動速度が速い場合に利用することを想定しております。 解除する場合は、「現在地」ボタンを押します。