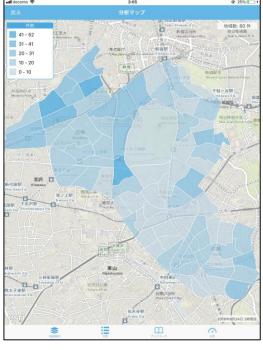

## 地図の凡例(分類)切替

### 「凡例」機能について(世帯情報)

デフォルトでは「訪問ランク」で地図表示がされていますが、お好きな項目を使って 分類することができます。分類は自動で生成され、入力内容の件数が多い順10個ま でが自動の色分け、それ以外は「その他」として一括でグレーで表示されます。

### 「凡例」機能について(ポスター)

デフォルトでは紫色の四角一色で地図表示がされていますが、お好きな項目を使って 分類することができます。分類は自動で生成され、入力内容の件数が多い順10個ま でが自動の色分け、それ以外は「その他」として一括でグレーで表示されます。

### 「凡例」機能の例

例えば、「世帯構成」で分類を実行したときにはこのように地図の表示が変化します。