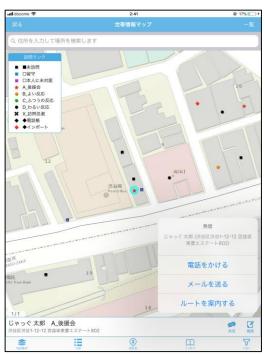

## 属性バーの「発信」機能

#### 「発信」ボタン

#### [電話をかける]

電話番号が登録されている場合、電話をかけることができます。 (iPhoneのみ)

#### [メールを送る]

メールアドレスが登録されている場合、メールを 送ることができます。

#### [ルートを案内する]

現在地から指定の住所までのルートを案内します。

#### 「電話をかける」ボタン

[電話をかける]をタップすると、登録されている 電話番号がすべて表示されます。選択肢のうちー つを選ぶと、電話をかけることができるようにな ります。