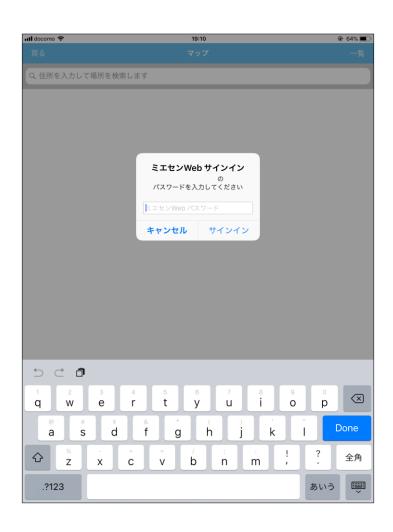

## ミエセンWebのサインイン

#### ミエセンWebのサインインを求められた場合

アプリでログイン中、稀に「ミエセンWeb のサインイン」を求められることがあります。この場合は、お手数ですが「ミエセンWeb (PC版)」のパスワードを入力し、サインインを試行して下さい。

これは、サーバーサイドでのセッションが更新されたときに自動でログアウト処理を してしまうもので、不定期におこります。