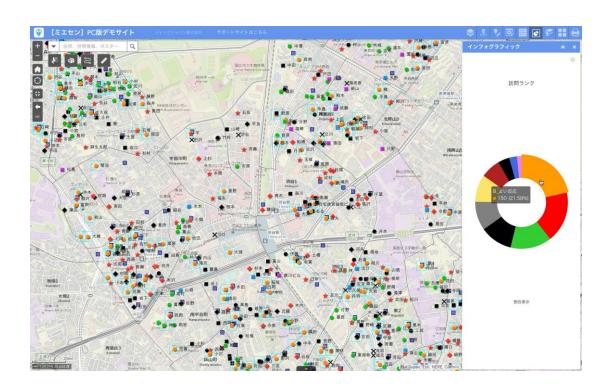

# 「インフォグラフィック」ボタン

### 表示範囲に合わせた「訪問ランク」のグラフです

表示範囲内のデータを対象に、「訪問ランク」の分布をグラフで表します。 グラフ内をクリックすると、地図内の対象のデータがハイライト(水色)表示されま す。