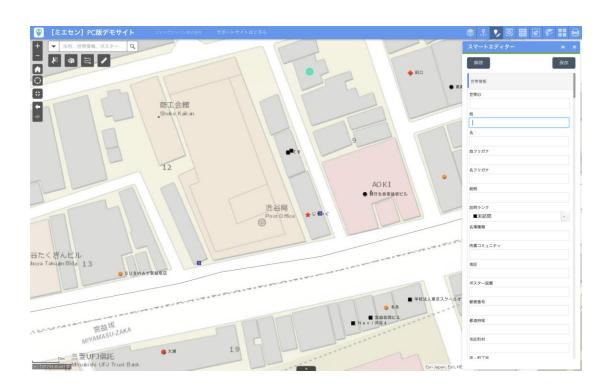

# 72 新しい世帯情報・ポスターの登録

#### シンボルを選択してから地図上の地点をクリックする

右上メニューボタンで「スマートエディター」をクリックします。

メニューウインドウに「訪問ランク」が表示されますので、まずは「訪問ランク」のシンボルを選択してから、地図上の任意の地点をクリックすると、属性の詳細入力画面へ進みます。

ポスターは、世帯情報のシンボルの下にあります。(スクロールします)

- PC版からの世帯情報追加では、「世帯ID」「郵便番号」「都道府県」「市区町村」「字・丁目」などのフィールドは自動で入力されません。
- PC版からは「代表者情報」のみの登録が可能です。同居者を追加したい場合はアプリをご利用ください。