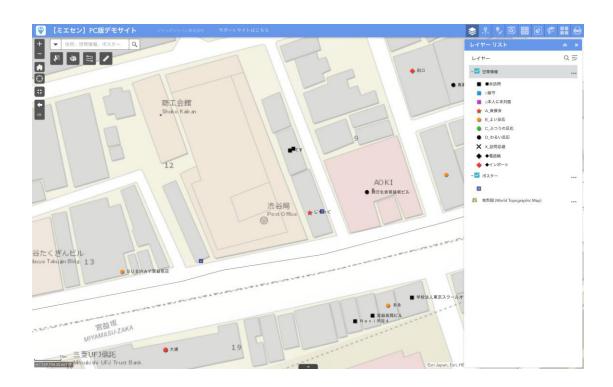

村」「字・丁目」などのフィールドは自動で入力されません。
- PC版からは「代表者情報」のみの登録が可能です。同居者を追加したい場合はアプリをご利用ください。



# 世帯情報・ポスターの編集

### シンボルを選択してからポップアップを操作する

地図上で編集したい対象のシンボル(データ)をクリックします。属性情報がポップアップで表示されますので、右下の「…」よりオプションメニューを表示します。「スマートエディター」をクリックすると、**72**ページと同様の編集モードになります。





# 74 情報の検索

#### 検索バーから検索を行う場合

画面左上の「検索バー」では、「住所の検索(地図の繊維)」「世帯情報の登録情報 からの検索」「ポスターの登録情報からの検索」を行うことが出来ます。いずれも検 索結果として「住所」が返されます。

特定のキーワードにより求める情報を明確に指定できる場合には、こちらの検索バーからの検索が最も速いですが、検索キーワードが曖昧で複数候補が対象となる場合には、次ページでご紹介する「絞り込み(フィルター)」機能のご活用をおすすめします。





# 情報の絞り込み(フィルター)

#### **属性テーブルから「フィルター」機能を呼び出す**

画面下部の「▼(タブ)」をクリックして、属性テーブルを表示します。 左上の「オプション」より、「フィルター」をクリックして、フィルター画面を呼び 出し、操作・実行します。フィルターを解除したい場合は、条件式を削除して、 「OK」を押してください。

条件式の「セット」を使うと、大括弧を利用した複雑な式を作成することが出来ます。







# 76 「レイヤー」ボタン

### 凡例を表示します

凡例を表示します。チェックボックスで、表示のオン・オフを切り替えることが出来 ます。





# 「情報サマリー」ボタン

#### 現在の表示範囲の属性一覧を表示します

いま、地図に表示されている「世帯情報(代表者情報)」と「ポスター」の一覧を表示します。項目をクリックすると、属性ポップアップが表示されます。





# 「スマートエディター」ボタン

#### データの登録と編集を行うモードです

iOSアプリ版では、データを選択してから編集モードへ移行しましたが、PC版では、 予め編集モードにしてからデータを選択し、編集と更新を行います。

「登録地点の変更」を行う場合は、シンボルが選択された状態(水色でハイライトされた状態)で、シンボルをドラッグアンドドロップします。





## 「属性一括編集」ボタン

### 地図上で選択した「世帯情報」に一括編集をかけます

PC版では、「世帯情報」を複数選択し、一括でデータを編集することができます。 地図上の地域に関係なく、「絞り込んだ特定のデータに対して情報を更新したい」場合には、予め75ページの「フィルター」機能を実行し、地図上に表示せれる世帯情報を絞り込んで(対象のデータのみとして)から、本機能を利用します。

「タグ」を一括で付与したい場合には「1(半角数字)」を入力してください。 一括で外したい場合は、「空欄」にしてください。





# 「サマリー」ボタン



### 地点をベースにした集計結果を表示します

縮尺に合わせた粒度で、地点をベースに「世帯情報」を集計します。 画面下部には件数及び、「訪問ランク」によるフィルターが表示されます。



#### ⚠ 注意



# 「インフォグラフィック」ボタン

### 表示範囲に合わせた「訪問ランク」のグラフです

表示範囲内のデータを対象に、「訪問ランク」の分布をグラフで表します。 グラフ内をクリックすると、地図内の対象のデータがハイ