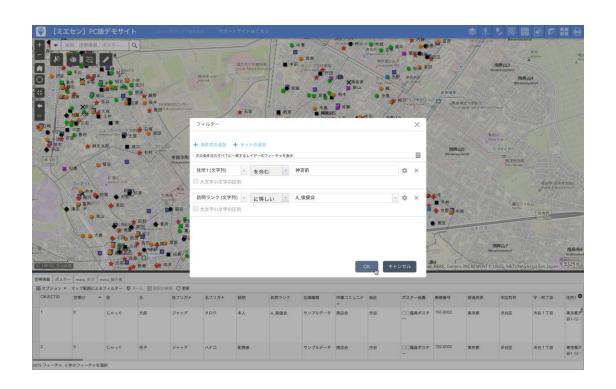

# 情報の絞り込み(フィルター)

#### **属性テーブルから「フィルター」機能を呼び出す**

画面下部の「▼(タブ)」をクリックして、属性テーブルを表示します。 左上の「オプション」より、「フィルター」をクリックして、フィルター画面を呼び 出し、操作・実行します。フィルターを解除したい場合は、条件式を削除して、 「OK」を押してください。

条件式の「セット」を使うと、大括弧を利用した複雑な式を作成することが出来ます。