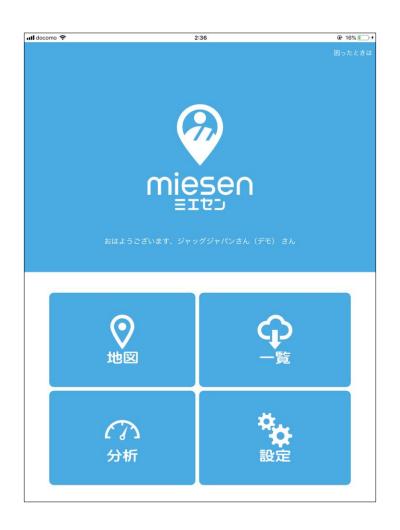

## メニュー画面

## メニュー画面を表示する

ログインが完了すると、「ミエセン」のメニュー画面が表示されます。画面中段に表示されるお名前をご確認ください。なお、ミエセンの主要機能は「地図」「一覧」「分析」「設定」の4つです。右上、[困ったときは]をタップすると、SafariなどのWebブラウザでサポートサイト(https://s.miesen.jp/)を開きます。