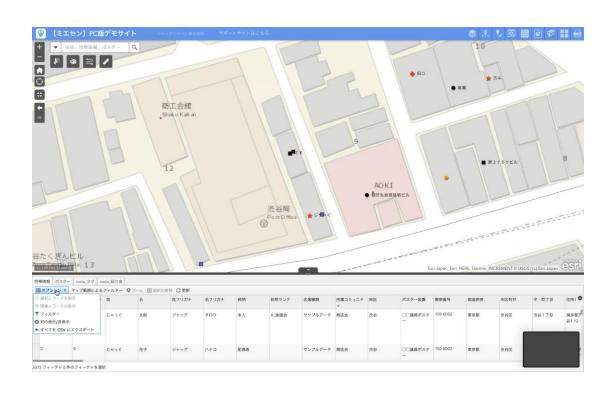

## 「属性テーブル」の機能

### 並び替え、フィルター、CSV出力をします

属性名をクリックすると、「昇順」「降順」で並び替えることが出来ます。

「オプション」ボタンから「フィルター」をクリックすることで、**75**ページでご紹介したとおり、i**OS**アプリ同様、データの絞り込みができます。

「すべてをCSVにエクスポート」をクリックすると、「今、属性テーブルに表示されているレコードを全て、CSVとしてダウンロードします」。フィルターや選択機能により絞り込まれている場合には、絞り込まれているデータのみが出力されます。