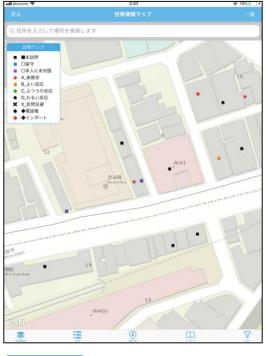

センの「分析」機能では、世帯数に対して代表者の数を集計して表示を行います。                             |
| 同居者情報        | 代表者に紐づく(=世帯IDが同じ)、その集団の従属者(家族など)<br>の名簿情報です。地図上には表示がありません。また、「訪問ラン<br>ク」や「タグ」「写真」「紹介者」などの機能はお使いになれませ<br>ん。 |

#### ⚠ 注意

iOSアプリ版概要



04

# 画面の各部名称(地図)





# 画面の各部名称(一覧)



## 下部メニューボタン

**企注意** 

## ログイン



## 「ミエセン」にログインする

アプリを起動後、ミエセン事務局よりお送りしております「ご利用開始のご案内メール」に記載されている「ユーザー名」と「パスコード」(数字6桁)を入力してください。入力後、「ログイン」ボタンを押すと、ログインできます。



#### ⚠ 注意

- IDに使われている文字 「\_」は「アンダーバー」です。
- 2回目以降のログインでは、ユーザー名が保存されます。
- インターネットに接続されている環境でないと、ログインできません。



## メニュー画面

## メニュー画面を表示する

ログインが完了すると、「ミエセン」のメニュー画面が表示されます。画面中段に表示されるお名前をご確認ください。なお、ミエセンの主要機能は「地図」「一覧」「分析」「設定」の4つです。右上、[困ったときは]をタップすると、SafariなどのWebブラウザでサポートサイト(https://s.miesen.jp/)を開きます。



#### △ 注意



## 地図機能の立ち上げ



#### 地図機能を立ち上げる

メニュー画面より「地図」を押して、地図機能を 立ち上げます。



## 地図が表示される

地図はデフォルトでは「地形図」が選択されてい ます。

ゼンリン住宅地図をご契約中の方は「ゼンリン住宅地図」がデフォルトで選択されます。「ゼンリン住宅地図」は縮尺が一定以上詳細になると表示されます。ご契約しているのに表示されない場合には、ピンチインして地図を拡大してください。

#### △ 注意

• 初回起動時に限り、位置情報を端末から取得するかどうかをポップアップで尋ねられます。現在地表示機能 やルート案内に必要ですので、「はい」を押してください。



## 新しい世帯情報の登録

## 地図上の地点をロングタップする

新たに世帯情報を登録する場所の上で、ロングタップ(画面上を長押し)します。 ロングタップすると、その地点の住所が検索されて、表示されます。 この場所でよければ、**「追加]**ボタンを押します。



#### △ 注意

- 取得した住所は、その精度を弊社が保証するものではございません。
- 「ゼンリン住宅地図」をご契約の方は、「住所」「表札(姓欄)」の情報をゼンリン住宅地図から取得しま す。



# 10 新しい世帯情報の登録

#### 簡易入力画面で、世帯情報を入力する

簡易入力画面では「住所」「姓」「訪問ランク」「ご相談内容」の4項目が入力できます。このうち「住所」は前画面で検索された住所が入力されています。

「訪問ランク」は地図上の表示を選ぶため選択必須ですが、他の項目は任意入力です。

[登録]をタップすると、この内容で登録を完了します。

[詳細]をタップルすると、他のすべての属性情報を入力することができます。



#### **企注意**

- この画面で「詳細」を押した段階で、簡易入力画面で登録できる4項目は既に登録が完了しています。
- 訪問ランクの選択肢(項目)はユーザー側では追加・編集