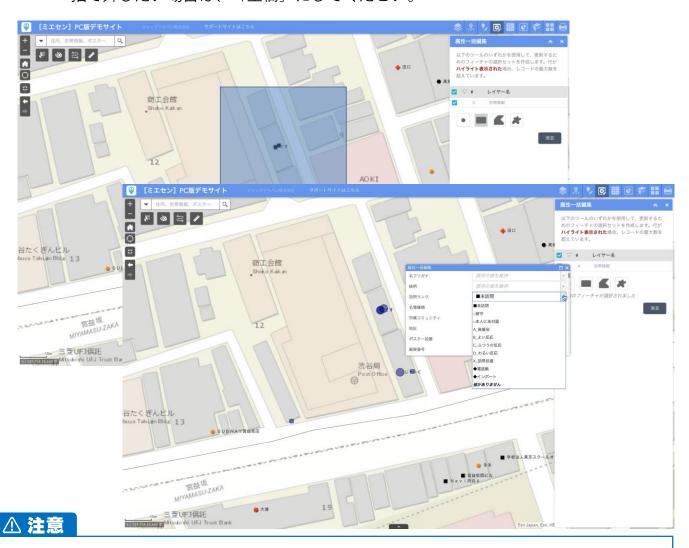

# 情報の絞り込み(フィルター)

#### **属性テーブルから「フィルター」機能を呼び出す**

画面下部の「▼(タブ)」をクリックして、属性テーブルを表示します。 左上の「オプション」より、「フィルター」をクリックして、フィルター画面を呼び 出し、操作・実行します。フィルターを解除したい場合は、条件式を削除して、 「OK」を押してください。

条件式の「セット」を使うと、大括弧を利用した複雑な式を作成することが出来ます。

## 「属性一括編集」ボタン

### 地図上で選択した「世帯情報」に一括編集をかけます

PC版では、「世帯情報」を複数選択し、一括でデータを編集することができます。 地図上の地域に関係なく、「絞り込んだ特定のデータに対して情報を更新したい」場合には、予め75ページの「フィルター」機能を実行し、地図上に表示せれる世帯情報を絞り込んで(対象のデータのみとして)から、本機能を利用します。

「タグ」を一括で付与したい場合には「1(半角数字)」を入力してください。 一括で外したい場合は、「空欄」にしてください。