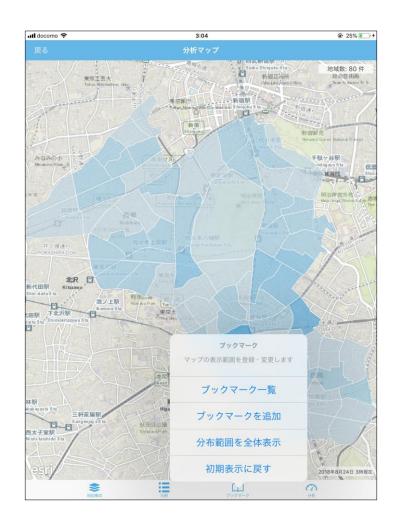

## 地図の表示地点を保存

### 「ブックマーク」機能について

地図の表示画面について、よく見る地域を「ブックマーク」として保存しておくこと ができます。

#### 「ブックマーク」機能について

地図の表示画面について、よく見る地域を「ブックマーク」として保存しておくこと ができます。