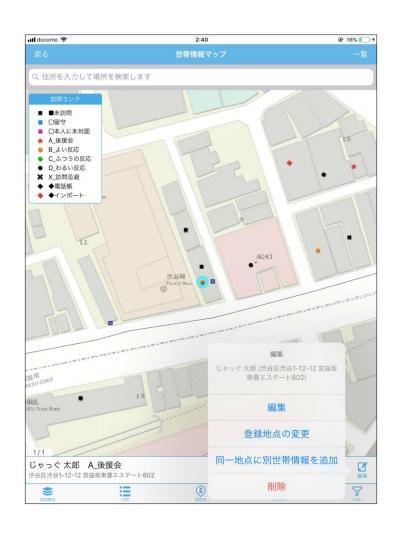

## 属性バーの「編集」機能

## 属性バーの「編集」ボタン

属性バーの「編集」ボタンを押すと、以下のメニューが開きます。

[編集]をタップすると、簡易編集画面を開きます

[登録地点の変更]をタップすると、登録位置を移動することができます

[同一地点に別世帯情報を追加]をタップすると、同じ住所、同じ地点に別世帯(別世帯ID、同一住所)を追加します