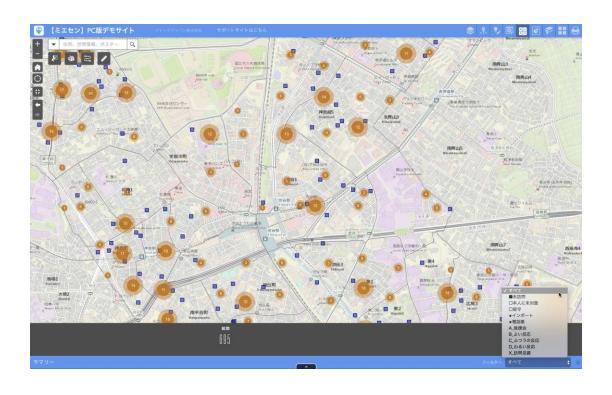

# 「サマリー」ボタン

### 地点をベースにした集計結果を表示します

縮尺に合わせた粒度で、地点をベースに「世帯情報」を集計します。 画面下部には件数及び、「訪問ランク」によるフィルターが表示されます。