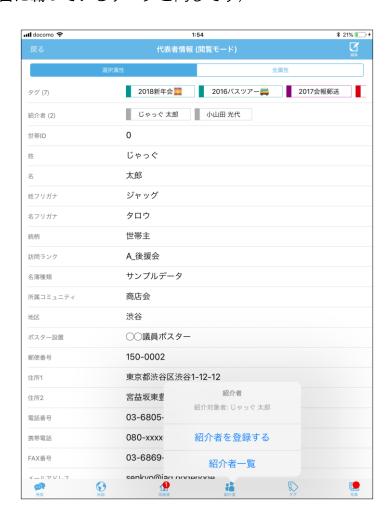

## 紹介者の閲覧・編集

#### 「紹介者」機能について

[紹介者]ボタンを押すと、メニューが開きます。

[紹介者を登録する]をタップすると、紹介者の登録画面に移ります

[紹介者一覧]をタップすると、紹介者一覧画面に移ります(画面上部の「紹介者」という属性項目に載っているデータと同じです)

#### ⚠ 注意

• 紹介者登録機能は、代表者にのみお使いいただけます。同居者には登録できません。