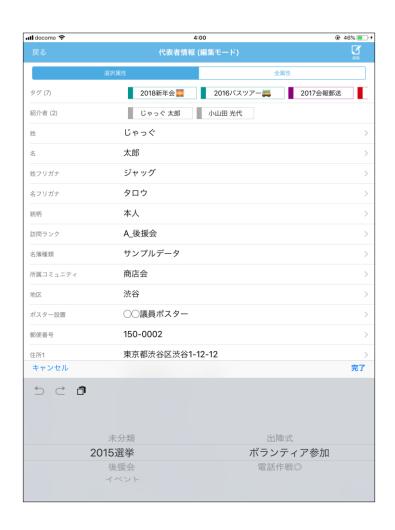

## 代表者情報画面で、世帯情報を入力する

代表者情報画面では、先程の簡易入力画面とは異なり、多くの項目を入力・編集することができます。上にある[選択属性]では、設定で選んだ選択属性だけが表示されます。[全属性]はデータベースにあるすべての属性が表示されます。

入力が完了したら、左上の[戻る]で前の画面に戻ります。

| ull docomo 🕏 | 2:38            |          | <b>⊕</b> 16% <b>□</b> • |
|--------------|-----------------|----------|-------------------------|
|              | 代表者情報 (編集モード    |          | SES.                    |
|              | 選択属性            | 全属性      |                         |
| タグ           |                 |          |                         |
| 紹介者          |                 |          |                         |
| 姓            |                 |          | >                       |
| 名            |                 |          | >                       |
| 姓フリガナ        |                 |          | >                       |
| 名フリガナ        |                 |          | >                       |
| 続柄           |                 |          | >                       |
| 訪問ランク        | ■未訪問            |          | >                       |
| 名簿種類         |                 |          | >                       |
| 所属コミュニティ     |                 |          | >                       |
| 地区           |                 |          | >                       |
| ポスター設置       |                 |          | >                       |
| 郵便番号         | 150-0002        |          | >                       |
| 住所1          | 東京都渋谷区渋谷1-12-12 |          | >                       |
| 住所2          |                 |          | >                       |
| 電話番号         |                 |          | >                       |
| 携帯電話         |                 |          | >                       |
| FAX番号        |                 |          | >                       |
| メールアドレス      |                 |          | >                       |
| 勤務先          | •               |          | >                       |
| 発展           | < 1/1 >         | <b>公</b> | 写真                      |

#### 属性項目をテキストで入力する

代表者情報画面(編集モード)で、項目をタッチすると編集画面となります。テキストで編集できる項目については、以下のようにキーボードで入力することができます。また、iPhone/iPadの機能により、音声入力で入力することもできます。

[更新]を押すと、この内容で登録を完了します。