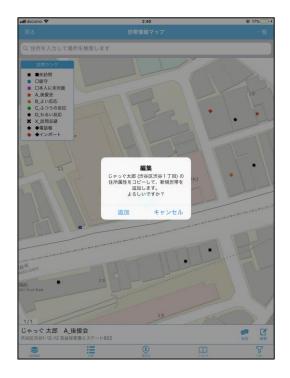

# 属性バーの「編集」機能

## 「同一地点に別世帯情報を追加」

[同一地点に別世帯情報を追加]では、同じ住所、同じ地点に別世帯(別世帯ID)を 追加します。