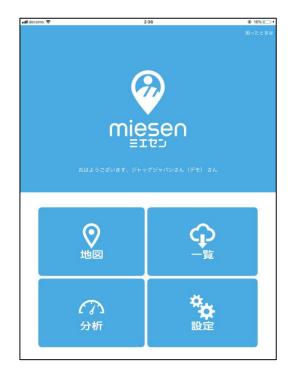

## メニュー画面

## メニュー画面を表示する

ログインが完了すると、「ミエセン」のメニュー画面が表示されます。画面中段に表示されるお名前をご確認ください。なお、ミエセンの主要機能は「地図」「一覧」「分析」「設定」の4つです。右上、[困ったときは]をタップすると、SafariなどのWebブラウザでサポートサイト(https://s.miesen.jp/)を開きます。