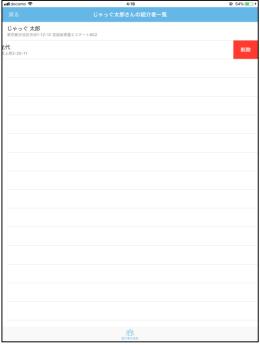

| を開く              | -3578        |             |                     |       |
| √=1.∀に.フ<br><b>○</b> |                  | nannd nei@ov | nne         | $\langle I \rangle$ | r—    |
| <b>発信</b> 地區         |                  | 问居者          | 紹介者         | 99                  | 写真    |

#### **企 注意**



## 紹介者の閲覧・編集

#### 「紹介者」機能について

[紹介者]ボタンを押すと、メニューが開きます。

[紹介者を登録する]をタップすると、紹介者の登録画面に移ります

[紹介者一覧]をタップすると、紹介者一覧画面に移ります(画面上部の「紹介者」という属性項目に載っているデータと同じです)



#### ⚠ 注意

• 紹介者登録機能は、代表者にのみお使いいただけます。同居者には登録できません。



## 紹介者の閲覧・編集

#### 「紹介者を登録する」

**[検索]**タブの場合、画面の検索バーで、「世帯情報」から紹介者を検索して、登録することができます。

[履歴]タブの場合、直近で紹介者に登録した10人がリストアップされます。

紹介者は、事前に世帯情報に登録されている必要があります。



#### △ 注意

・ 紹介者登録機能は、代表者にのみお使いいただけます。同居者には登録できません。



# 紹介者の閲覧・編集



#### 「紹介者一覧」

紹介者の一覧画面です。

代表者情報画面上部の「紹介者」項目欄の表示と同じです。



## 紹介者の削除(登録解除)

右から左にスワイプすると、紹介者を削除(登録 解除)することができます。

#### **企 注意**

紹介者登録機能は、代表者にのみお使いいただけます。同居者には登録できません。



# タグの付与・作成・編集

#### 「夕グ」機能について

[タグ]ボタンを押すと、以下のメニューが開きます。

[夕グ付け]を押すと、夕グを付けます

[タグの編集と管理]を押すと、タグ一覧画面が開きます



#### △ 注意

タグは、代表者のみ付与できます。同居者には付与できません。



## タグの付与・作成・編集

## タグを付ける

タグカテゴリと、タグを選択して、データにタグを付与します。



#### △ 注意

• 夕グは、内部情報では「フラグ」として管理しています。「夕グを付ける」とは、実際には、その夕グの列に「1」を入力すること、「夕グを外す」とは、その夕グの列を「空欄」にする処理を行っています。



# タグの付与・作成・編集

## タグを外す

タグをタップすると、外すことができます。



#### △ 注意

タグは、代表者のみ付与できます。同居者には付与できません。



## タグの付与・作成・編集

## 「タグ管理」画面

画面下のボタンより、「カテゴリー追加」「タグ追加」が行えます。

カテゴリー・タグを削除する場合は、右から左にスワイプしてください。

カテゴリー・タグの名称を変更する場合は、その行をタップします。

タグの追加や削除時にうまく画面に反映されない場合は、右上[表示更新]をタップしてください。



#### △ 注意

- 「カテゴリー」は、アプリ版のみでの機能です
- カテゴリー、タグの順番は入れ替えられません



# タグの付与・作成・編集



## タグ追加

タグ