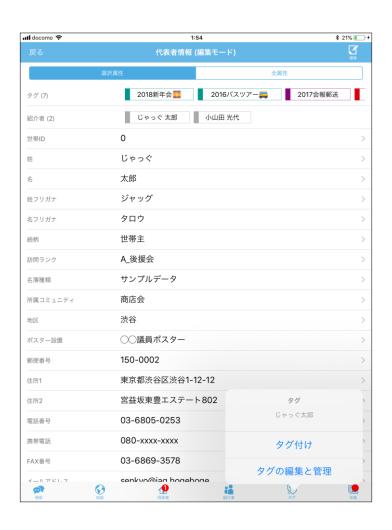

# タグの付与・作成・編集

#### 「夕グ」機能について

[タグ]ボタンを押すと、以下のメニューが開きます。

[夕グ付け]を押すと、夕グを付けます

[タグの編集と管理]を押すと、タグ一覧画面が開きます