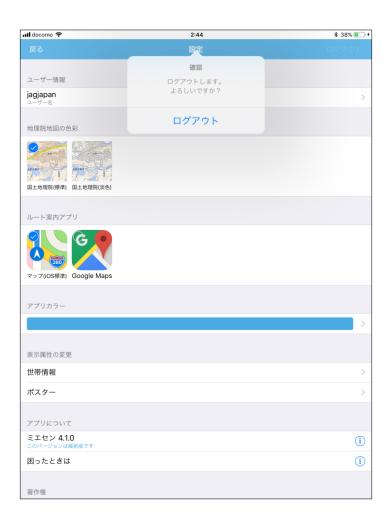

## 62 ログアウト

### ログアウト

「ログアウト」をタップすると、警告文が出ます。

問題がなければ改めて「ログアウト」をタップして、ミエセンからログアウトします。