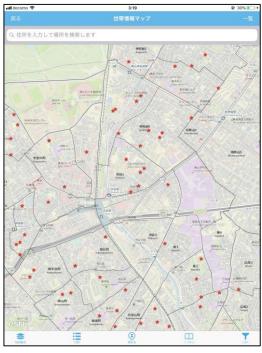

# 画面の各部名称(地図)

## 地図機能の立ち上げ

#### 地図機能を立ち上げる

メニュー画面より「地図」を押して、地図機能を 立ち上げます。

## 地図が表示される

地図はデフォルトでは「地形図」が選択されてい ます。

ゼンリン住宅地図をご契約中の方は「ゼンリン住宅地図」がデフォルトで選択されます。「ゼンリン住宅地図」は縮尺が一定以上詳細になると表示されます。ご契約しているのに表示されない場合には、ピンチインして地図を拡大してください。