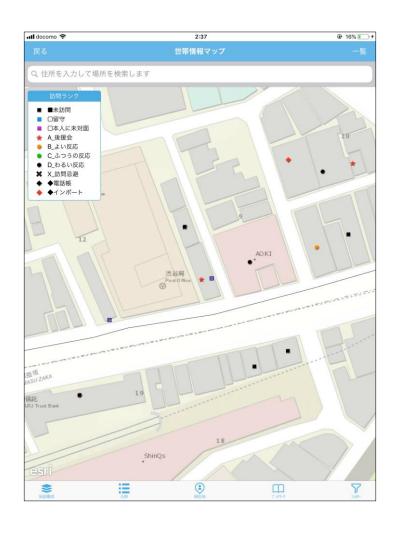

## 地図の凡例(分類)切替

### 「凡例」機能について(世帯情報)

デフォルトでは「訪問ランク」で地図表示がされていますが、お好きな項目を使って 分類することができます。分類は自動で生成され、入力内容の件数が多い順10個ま でが自動の色分け、それ以外は「その他」として一括でグレーで表示されます。