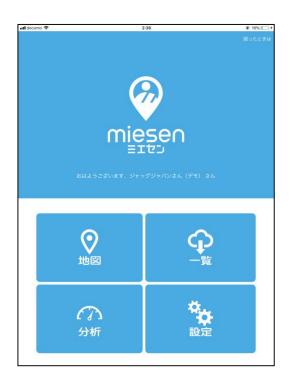

## メニュー画面

## メニュー画面を表示する

ログインが完了すると、「ミエセン」のメニュー画面が表示されます。画面中段に表示されるお名前をご確認ください。なお、ミエセンの主要機能は「地図」「一覧」「分析」「設定」の4つです。右上、[困ったときは]をタップすると、SafariなどのWebブラウザでサポートサイト(https://s.miesen.jp/)を開きます。