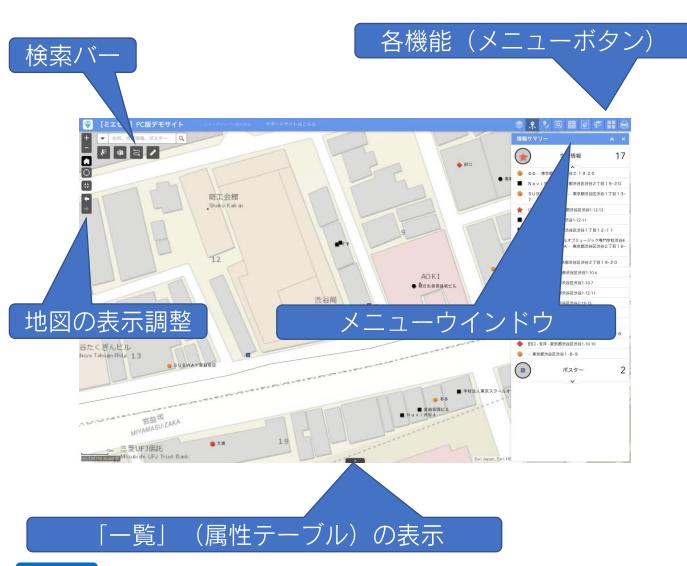

--------------------------------------|-------------------------------------|
| → C ● 保護された通信   https://demo-miesen.map ホーム ギャラリー マップ シーン グループ サイン イン | s.arcgis.com/home/signin.html?returnUrl=https%3A//demo-miesen.maps.arcgis.co                     | om/apps/webappviewer/index.html%3 ☆ |
|                                                                       | サイン イン demo-miesen  ユーザー名  パスワード  サイン イン  パスワード  パスワードを忘れた場合 ユーザー名を忘れた場合  または  次を使用してサインインします  【 |                                     |
|                                                                       | Earl.com   ヘルプ   利用税的   プライパシー   Earl に連絡   不正使用の報告                                              |                                     |

### ⚠ 注意



# 画面説明



PC版「ミエセン」は、iOSアプリ版の「地図」機能を主軸にした画面となります。 このページでは画面各部の主な名称をご紹介します。



#### ⚠ 注意



# 72 新しい世帯情報・ポスターの登録

#### シンボルを選択してから地図上の地点をクリックする

右上メニューボタンで「スマートエディター」をクリックします。

メニューウインドウに「訪問ランク」が表示されますので、まずは「訪問ランク」のシンボルを選択してから、地図上の任意の地点をクリックすると、属性の詳細入力画面へ進みます。

ポスターは、世帯情報のシンボルの下にあります。(スクロールします)



- PC版からの世帯情報追加では、「世帯ID」「郵便番号」「都道府県」「市区町村」「字・丁目」などのフィールドは自動で入力されません。
- PC版からは「代表者情報」のみの登録が可能です。同居者を追加したい場合はアプリをご利用ください。



# 世帯情報・ポスターの編集

### シンボルを選択してからポップアップを操作する

地図上で編集したい対象のシンボル(データ)をクリックします。属性情報がポップアップで表示されますので、右下の「…」よりオプションメニューを表示します。「スマートエディター」をクリックすると、**72**ページと同様の編集モードになります。





# 74 情報の検索

#### 検索バーから検索を行う場合

画面左上の「検索バー」では、「住所の検索(地図の繊維)」「世帯情報の登録情報 からの検索」「ポスターの登録情報からの検索」を行うことが出来ます。いずれも検 索結果として「住所」が返されます。

特定のキーワードにより求める情報を明確に指定できる場合には、こちらの検索バーからの検索が最も速いですが、検索キーワードが曖昧で複数候補が対象となる場合には、次ページでご紹介する「絞り込み(フィルター)」機能のご活用をおすすめします。





# 情報の絞り込み(フィルター)

#### **属性テーブルから「フィ