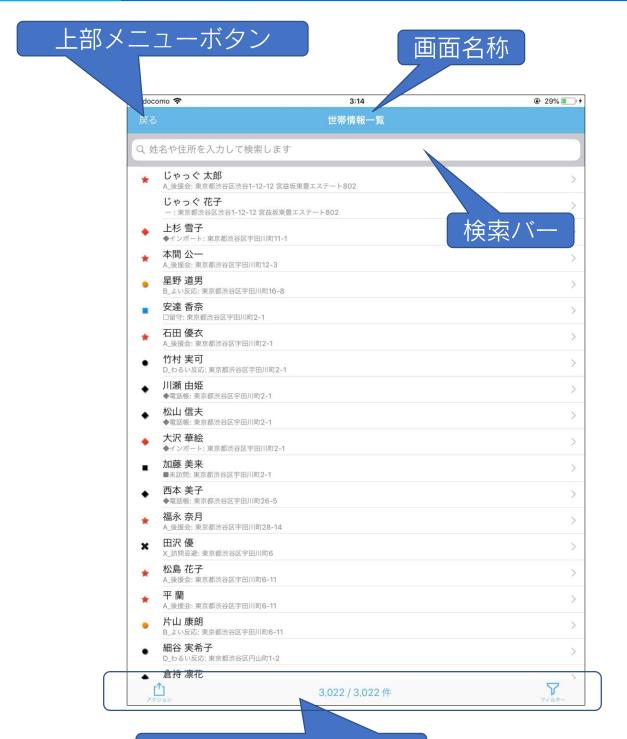

# 画面の各部名称(一覧)

#### 一覧の表示

一覧が表示されます。その人をタップすると、属 性画面へと遷移します。

### 検索バーで絞り込む

- 一覧画面上部の検索バーでは、下記のいずれかの条件で絞り込みを行うことできます。
- 姓の一部
- 名の一部
- ・住所の一部
- 例 ( 山田
  - × 山田太郎 (フルネームは検索できません)

### アクションボタン

[一覧をメール送信]機能では、一覧のCSVファイルをパスワード付きのZIPファイルにして、メールで送信します。

また、検索キーワード(検索バーに入力した内容)をクリアにします。

| utl doce | omo 🗢                                  | 3:15            | ⊕ 29%  ■ • |
|----------|----------------------------------------|-----------------|------------|
|          |                                        | 世帯情報一覧          |            |
| Q姓       | 名や住所を入力して検索します                         |                 |            |
| *        | じゃっぐ 太郎<br>A_後援会: 東京都渋谷区渋谷1-12-12 宮益坂) | 収豊エステート802      | >          |
|          | じゃっぐ 花子<br>一:東京都渋谷区渋谷1-12-12 宮益坂東豊エ    | ステート802         | >          |
| •        | 上杉 雪子<br>◆インボート:東京都渋谷区宇田川町11-1         |                 | >          |
| *        | 本間 公一<br>A_後接会:東京都渋谷区宇田川町12-3          |                 | >          |
| •        | 星野 道男<br>B_よい反応:東京都渋谷区宇田川町16-8         |                 | >          |
|          | 安達 香奈<br>□留守:東京都渋谷区宇田川町2-1             |                 | >          |
| *        | 石田 優衣<br>A_後接会:東京都渋谷区宇田川町2-1           |                 | >          |
| •        | 竹村 実可<br>D_わるい反応: 東京都渋谷区宇田川町2-1        |                 | >          |
| ٠        | 川瀬 由姫<br>◆電話帳:東京都渋谷区宇田川町2-1            |                 | >          |
| •        | 松山 信夫<br>◆電話帳:東京都渋谷区宇田川町2-1            |                 | >          |
| *        | 大沢 華絵<br>◆インボート:東京都渋谷区宇田川町2-1          |                 | >          |
| •        | 加藤 美来<br>■未訪問:東京都渋谷区宇田川町2-1            |                 | >          |
| •        | 西本 美子<br>◆電話帳:東京都渋谷区宇田川町26-5           |                 | >          |
| *        | 福永 奈月<br>A_後援会:東京都渋谷区宇田川町28-14         |                 | >          |
| ×        | 田沢 優<br>X.訪問忌避:東京都渋谷区宇田川町6             |                 | >          |
|          | アクション                                  |                 | >          |
|          | 一覧を操作します                               |                 | >          |
|          | 一覧をメール送信                               |                 | >          |
| 7        | 検索キーワードをクリア                            |                 | >          |
|          | 999                                    | 3,022 / 3,022 件 | 7+11.9-    |