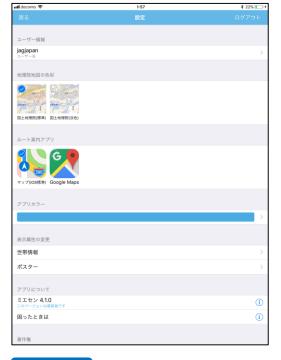

## 設定画面

### 地理院地図の色彩、ルート案内アプリ、アプリカラー

「地理院地図の色彩」「ルート案内アプリ」「アプリカラー」それぞれを、端末ごと にお好きに選ぶことが可能です。

| ııli docomo 🤝          | 3:23 | ⊕ 31%   ■ •  •  •  •  •  •  •  •  •  •  •  •  • |
|------------------------|------|-------------------------------------------------|
| 戻る                     | 設定   |                                                 |
|                        |      |                                                 |
| ユーザー情報                 |      |                                                 |
| jagjapan<br>ユーザー名      |      | >                                               |
|                        |      |                                                 |
| 地理院地図の色彩               |      |                                                 |
| 国土地理院(標準) 国土地理院(淡色)    |      |                                                 |
|                        |      |                                                 |
| ルート案内アプリ               |      |                                                 |
| マップ(IOS標準) Google Maps |      |                                                 |
|                        |      |                                                 |
| アプリカラー                 |      |                                                 |
|                        |      | >                                               |
|                        |      | <b>~</b>                                        |
|                        |      |                                                 |
|                        |      | 6                                               |
|                        |      |                                                 |
|                        |      |                                                 |
|                        |      |                                                 |
|                        |      | i di                                            |
|                        |      |                                                 |
|                        |      |                                                 |
| 表示属性の変更                |      |                                                 |

## 表示属性の変更