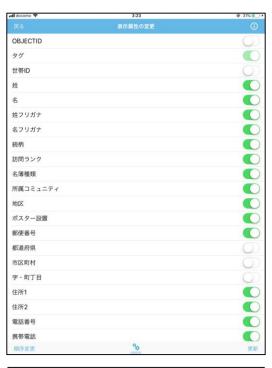

## 表示属性の変更

#### 表示する属性を切り替える

属性ごとに、表示のオン・オフを切り替えること ができます。切り替えた内容は端末に保存されま す。

#### 属性の順序を並び替える

画面左下[順序変更]をタップすると、属性名のドラッグで表示順序を変更することができます。作業が完了したら右下の[更新]ボタンをタップして設定画面に戻ります。

#### ⚠ 注意

• 「表示属性の変更」の設定は端末に保存されます。また、アプリのアップデートが行われ場合においても設定は引き継がれませんのでご注意ください。