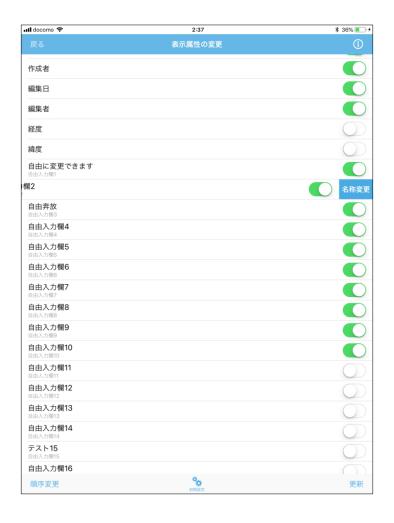

## 表示属性の変更

#### 「自由入力欄」の名称を変更する

自由入力欄の属性名を右から左にスワイプすると、**[名称変更]**ボタンが現れます。 タップすると自由入力欄の名称を変更します。

変更が完了したら、右下の[更新]をタップして設定画面に戻ります。

#### △ 注意

「表示属性の変更」の設定は端末に保存されます。また、アプリのアップデートが行われ場合においても設定は引き継がれませんのでご注意ください。