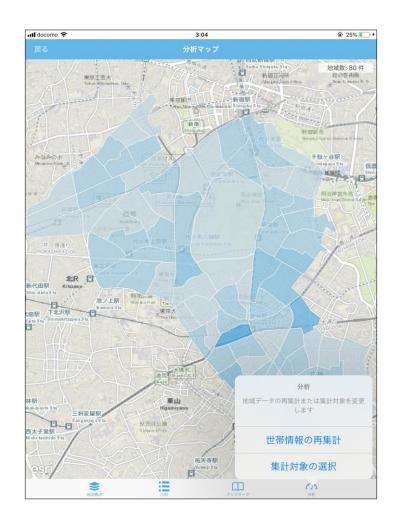

## 分析画面の「分析」機能

### 「分析」機能について

[分析]ボタンをタップすると、以下の操作を行うことができます。

[世帯情報の再集計]をタップすると、再度集計をかけます。(集計中の動作については、54-55ページをご確認ください)

[集計対象の選択]をタップすると、集計対象や集計方法を変更できます。