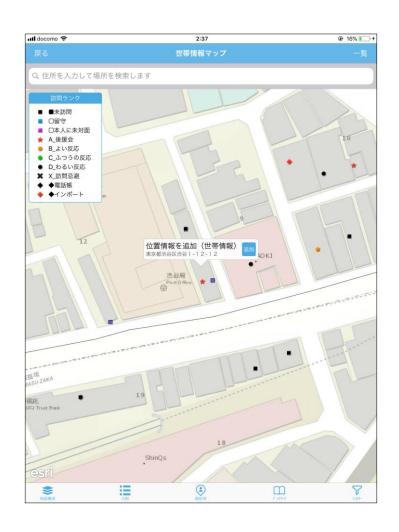

## 新しい世帯情報の登録

## 地図上の地点をロングタップする

新たに世帯情報を登録する場所の上で、ロングタップ(画面上を長押し)します。 ロングタップすると、その地点の住所が検索されて、表示されます。 この場所でよければ、**「追加]**ボタンを押します。

#### △ 注意

- 取得した住所は、その精度を弊社が保証するものではございません。
- 「ゼンリン住宅地図」をご契約の方は、「住所」「表札(姓欄)」の情報をゼンリン住宅地図から取得しま す。