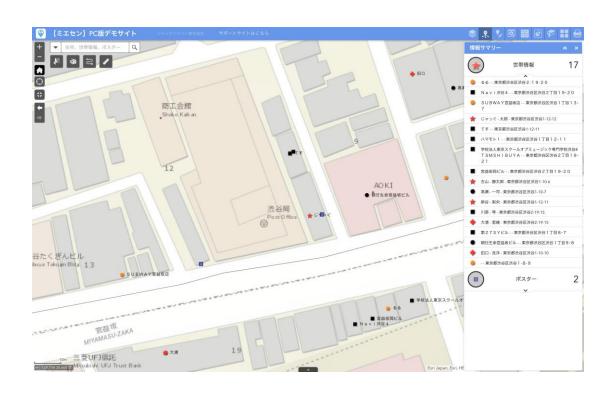

# 「情報サマリー」ボタン

#### 現在の表示範囲の属性一覧を表示します

いま、地図に表示されている「世帯情報(代表者情報)」と「ポスター」の一覧を表示します。項目をクリックすると、属性ポップアップが表示されます。