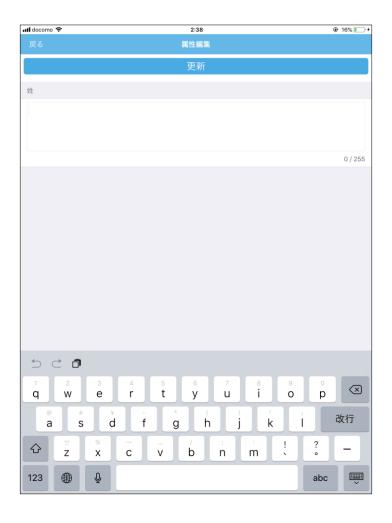

#### 属性項目をテキストで入力する

代表者情報画面(編集モード)で、項目をタッチすると編集画面となります。テキストで編集できる項目については、以下のようにキーボードで入力することができます。また、iPhone/iPadの機能により、音声入力で入力することもできます。

[更新]を押すと、この内容で登録を完了します。

#### △ 注意

テキストボックスの右下には、現在文字数と最大文字数が表示されています。最大文字数を超えて入力をすることはできません。