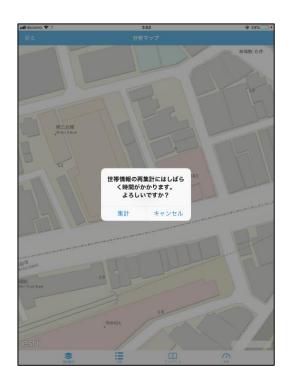

## 分析画面の「分析」機能

### 「分析」機能について

[分析]ボタンをタップすると、以下の操作を行うことができます。

[世帯情報の再集計]をタップすると、再度集計をかけます。(集計中の動作については、54-55ページをご確認ください)

[集計対象の選択]をタップすると、集計対象や集計方法を変更できます。