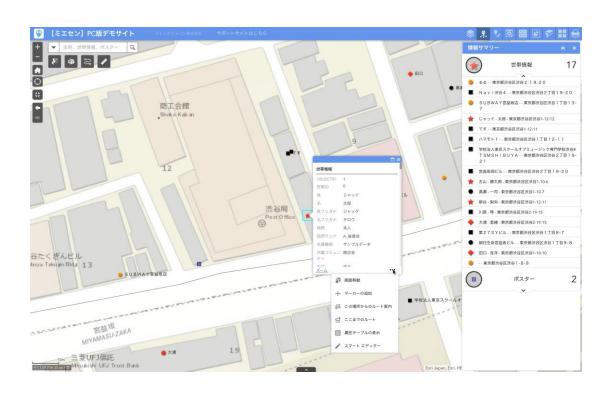

# 世帯情報・ポスターの編集

### シンボルを選択してからポップアップを操作する

地図上で編集したい対象のシンボル(データ)をクリックします。属性情報がポップアップで表示されますので、右下の「…」よりオプションメニューを表示します。「スマートエディター」をクリックすると、**72**ページと同様の編集モードになります。