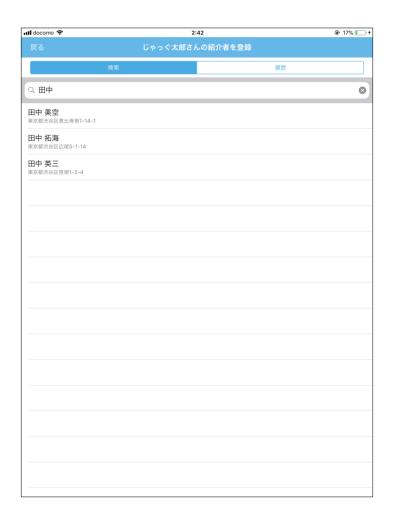

## 紹介者の閲覧・編集

#### 「紹介者を登録する」

**[検索]**タブの場合、画面の検索バーで、「世帯情報」から紹介者を検索して、登録することができます。

[履歴]タブの場合、直近で紹介者に登録した10人がリストアップされます。

紹介者は、事前に世帯情報に登録されている必要があります。

#### △ 注意

・ 紹介者登録機能は、代表者にのみお使いいただけます。同居者には登録できません。