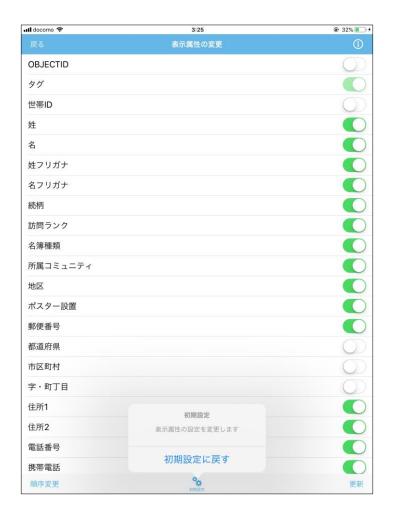

## 表示属性の変更

#### 表示属性を初期設定に戻す

画面下の[初期設定]をタップし、[初期設定に戻す]を実行するとすべての設定がデフォルトに戻ります。

#### △ 注意

「表示属性の変更」の設定は端末に保存されます。また、アプリのアップデートが行われ場合においても設定は引き継がれませんのでご注意ください。