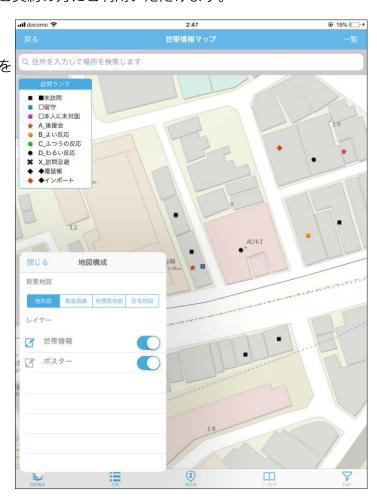

## 32 地図表示の変更(地図構成)

#### 「地図構成」ボタンについて

地図画面で「地図構成」ボタンを押すと、以下の操作を行うことができます。

#### ■レイヤー

レイヤー名の左にある「編集ボタン」を タップして操作対象\*を切り替えます。 レイヤー名の右側のスイッチで、 表示のオン・オフを切り替えます。

\*「地図」機能の登録、編集、 分類(凡例機能)、一覧表示、 フィルターの対象に適用されます。