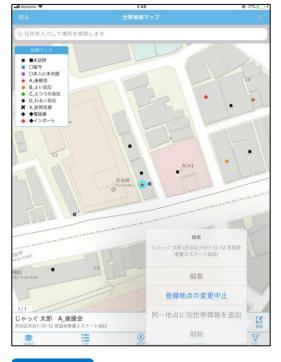

## 属性バーの「編集」機能

#### 「登録地点の変更」機能

移動先の地点をロングタップします。 確認用に、新しい地点の住所が表示されます。そのデータの代表者情報の住所は変更されません。 住所も変更する場合は、手動で修正します。

## 「登録地点の変更」のキャンセル

「編集」ボタンを押して、中止します。

#### △ 注意