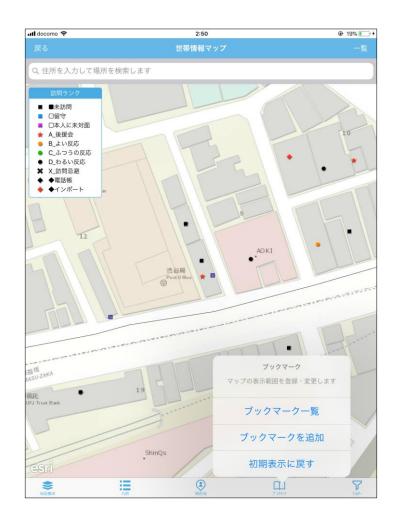

## 地図の表示地点を保存

#### 「ブックマーク」機能について

地図の表示画面について、よく見る地域を「ブックマーク」として保存しておくこと ができます。