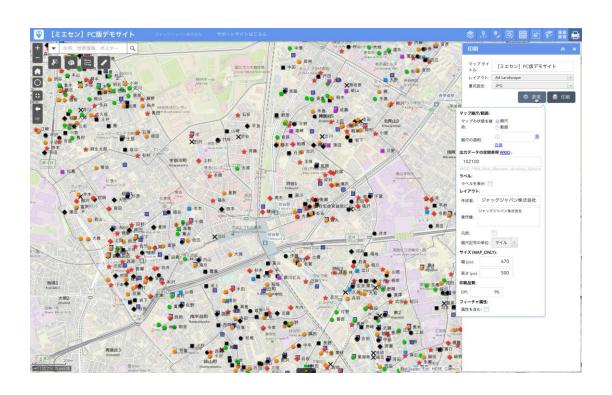

### 地図を印刷します

「高度」ボタンをクリックして、「地図の表示範囲を印刷する」か「現在の縮尺で紙のサイズに合わせた範囲を印刷するか」などを選びます。

画像として出力されますので、PCに保存するか、ブラウザの印刷機能(Ctrl+P)を利用して、紙に出力します。