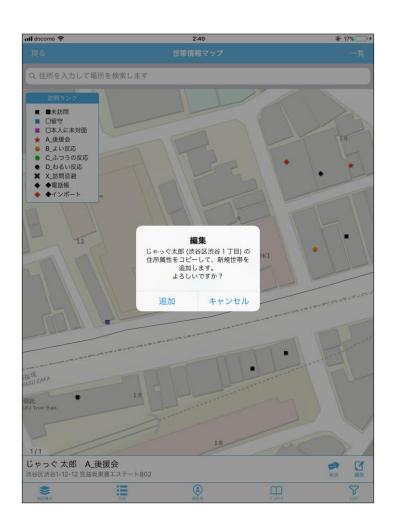

# 属性バーの「編集」機能

## 「同一地点に別世帯情報を追加」

[同一地点に別世帯情報を追加]では、同じ住所、同じ地点に別世帯(別世帯ID)を 追加します。