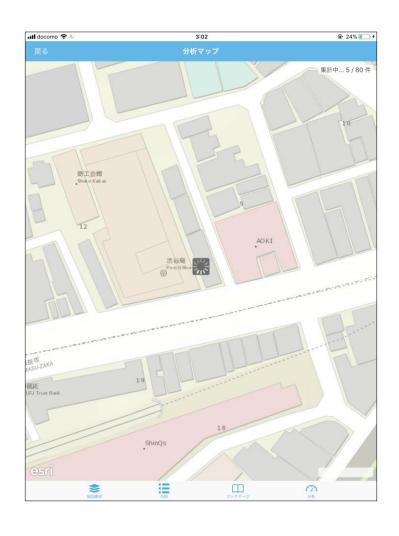

| 一覧を操作します                               |                 | >          |
|          | 一覧をメール送信                               |                 | >          |
| 7        | 検索キーワードをクリア                            |                 | >          |
|          | 999                                    | 3,022 / 3,022 件 | 7+11.9-    |



## 分析機能の立ち上げ

### 分析機能を立ち上げる

分析ボタンをタップして、分析機能を立ち上げます







## 世帯情報を集計する



### 初回の集計を開始する

アプリのインストール後、アップデート後初めて 分析機能を立ち上げた際、自動で集計の開始を促 す画面になります。

集計は字・町丁目単位で行われるため、地域に よってかかる時間に違いがあります。



集計中は、「ホーム画面に戻って別のアプリを立ち上げている状況」でも、バックグラウンドで処理は継続します。終了時の通知はありません。また、iOS端末がスリープすると、処理は中断しますので、ご注意ください。

#### △ 注意

• 集計中は、「ホーム画面に戻って別のアプリを立ち上げている状況」でも、バックグラウンドで処理は継続します。終了時の通知はありません。また、iOS端末がスリープすると、処理は中断しますので、ご注意ください。



## 世帯情報を集計する

### 集計中の画面表示

画面右上に、集計の経過が表示されます。







## 世帯情報を集計する

### 集計結果を表示する

集計が完了すると自動で地図が更新されます。右下に集計日時が表示されます。

集計地域を変更する場合には、事務局までご連絡ください。

分類は、最大の割合の5分割となります。集計結果に100%を超えている地域がある場合でも、上限は100%となります。



#### △ 注意

• 初回集計が終了してから、2回目以降に「分析」機能を立ち上げると、この画面が表示されます。集計結果は端末に保存されます。



## 世帯情報を集計する



#### 地域内の詳細を見る

地図上の字・町丁目をタップすると、「世帯情報の件数」と「国勢調査の世帯数」のポップアップが表示されます。この件数は「データの登録位置(経度・緯度)」を元に集計しますので、属性「字・町丁目」「住所1」などは関係ありません。



### グラフを表示する

ポップアップのインフォマーク(infoのi)をタップすると、グラフの表示画面に移ります。全体の世帯数の中での名簿の件数や、訪問ランクの分布を見ることができます。

#### **企 注意**



## 地図の表示地点を保存

### 「ブックマーク」機能について

地図の表示画面について、よく見る地域を「ブックマーク」として保存しておくこと ができます。





## 分析画面の「分析」機能

### 「分析」機能について

[分析]ボタンをタップすると、以下の操作を行うことができます。

[世帯情報の再集計]をタップすると、再度集計をかけます。(集計中の動作については、54-55ページをご確認ください)

[集計対象の選択]をタップすると、集計対象や集計方法を変更できます。





## 集計対象の選択





### 分析フィルター

[割合][件数]をタブで変更し、各訪問ランク