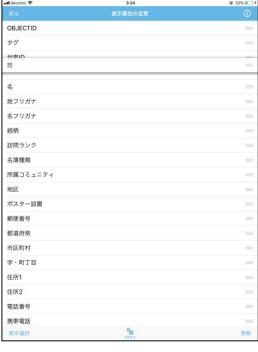

## 表示属性の変更

#### 表示する属性を切り替える

属性ごとに、表示のオン・オフを切り替えること ができます。切り替えた内容は端末に保存されま す。

#### 属性の順序を並び替える

画面左下[順序変更]をタップすると、属性名のドラッグで表示順序を変更することができます。作業が完了したら右下の[更新]ボタンをタップして設定画面に戻ります。

#### ⚠ 注意

• 「表示属性の変更」の設定は端末に保存されます。また、アプリのアップデートが行われ場合においても設定は引き継がれませんのでご注意ください。